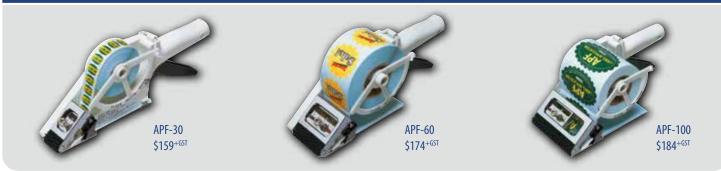

**APF Series** For circular or irregular shaped labels featuring a slidable mechanical sensor.